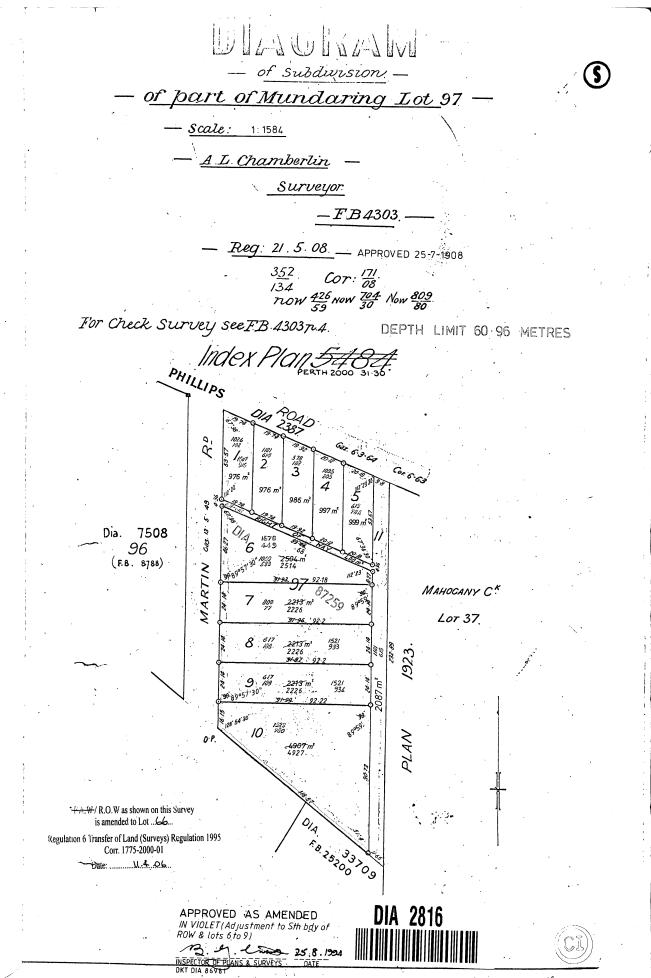

## contract for sale of land or strata title by offer and acceptance

NOTICE: Contracts must be lodged with the Office of State Revenue for duty assessment within two (2) months of the date the last person executes the Contract WARNING - If the Buyer is not an Australian Citizen or Permanent Resident or a New Zealand Citizen then FIRB approval (and a special condition to this Contract) may be required. WARNING - If the Purchase Price is \$750,000 or more a Withholding Tax may apply to this Contract (see 2022 General Condition 3.7) WARNING- If GST is relevant to this transaction then the relevant GST provision should be outlined in the Special Conditions or in an attached GST Annexure, which forms part of this Contract. TO: BJK Genesis Property Pty Ltd RA 74823 ACN 618 296 414 T/A First National Real Estate Genesis ABN 28 618 296 414 Address 6/160 Scarborough Beach Road Suburb Mount Hawthorn State WA Postcode 6016 As Agent for the Seller / Buyer THE BUYER Name Address Suburb State Postcode Name Address Suburb State Postcode EMAIL: The Buyer consents to Notices being served at: OFFERS TO PURCHASE the Land and Property Chattels set out in the Schedule ("Property") with vacant possession unless stated otherwise in the Special Conditions at the Purchase Price on the terms set out in the Schedule, the Conditions and Special Conditions as: Tenants in Common specify the undivided shares Sole owner Joint Tenants **SCHEDULE** The **Property** at: Address 165 Martin Road Suburb Mundaring State WA Postcode 6073 Whole / Part Vol 1521 Lot 9 Deposited/Survey/Strata/Diagram/Plan 2816 Folio 934 of which \$ 0.00 is paid now and \$ to be paid within 7 days of acceptance A deposit of \$ to be held by First National Real Estate Genesis ("the Deposit Holder"). The balance of the Purchase Price to be paid on the Settlement Date. **Purchase Price Settlement Date** Property Chattels All fixed floor coverings, light fittings, window treatments and all pool equipment as inspected and where applicable. including **GST WITHHOLDING** 1. Is this Contract concerning the taxable supply of new residential premises or potential residential land as defined in the GST Act? VES VO 2. If NO is ticked or no box is ticked (in which case the answer is deemed to be NO), then the Buyer is not required to make a payment under section 14-250 of the Taxation Administration Act 1953 (Cth). 3. If YES is ticked, then the 'GST Withholding Annexure' should be attached to this Contract. FINANCE CLAUSE IS APPLICABLE FINANCE CLAUSE IS NOTAPPLICABLE LENDER/ MORTGAGE BROKER (NB. If blank, can be any) Signature of the Buyer if Finance Clause IS NOT applicable LATEST TIME: 4pm on: AMOUNT OF LOAN: SIGNATURE OF BUYER